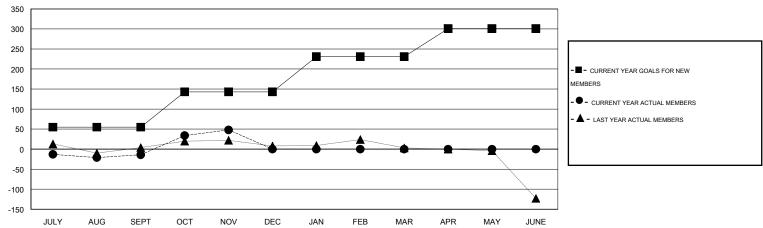

## **LOCATION ZIMBABWE**

GMT CA 6-Afi

|               |                  | Clubs             |                  |                  | Members               |                    |                                     |                    |                  |  |
|---------------|------------------|-------------------|------------------|------------------|-----------------------|--------------------|-------------------------------------|--------------------|------------------|--|
|               | RESUI            | LTS FOR 2014-2015 |                  |                  | RESULTS FOR 2014-2015 |                    |                                     |                    |                  |  |
| QUARTER       | NEW CLUB<br>GOAL | NEW CLUBS         | DROPPED<br>CLUBS | NET<br>GAIN/LOSS | QUARTER               | NEW MEMBER<br>GOAL | CHARTER AND<br>NEW MEMBERS<br>ADDED | DROPPED<br>MEMBERS | NET<br>GAIN/LOSS |  |
| JULY/AUG/SEPT | 1                | 0                 | 2                | -2               | JULY/AUG/SEPT         | 55                 | 50                                  | 64                 | -14              |  |
| OCT/NOV/DEC   | 2                | 1                 | 1                | 0                | OCT/NOV/DEC           | 88                 | 76                                  | 14                 | 62               |  |
| JAN/FEB/MAR   | 2                | 0                 | 0                | 0                | JAN/FEB/MAR           | 88                 | 0                                   | 0                  | 0                |  |
| APR/MAY/JUNE  | 1                | 0                 | 0                | 0                | APR/MAY/JUNE          | 70                 | 0                                   | 0                  | 0                |  |

## GOALS AND ACTUAL MEMBERS CUMULATIVE

| DROPPED CLUBS: 3  DROPPED MEMBERS |    | 23 CLUBS OF 51 ADDED 1 OR MORE NEW MEMBERS | GENDER DISTRIBU<br>MALE<br>FEMALE | TION<br>583 (58.95%)<br>406 (41.05%) |     |
|-----------------------------------|----|--------------------------------------------|-----------------------------------|--------------------------------------|-----|
| DECEASED                          | 2  | CLICK HERE FOR HEALTH                      | FAMILY UNIT MEMBERS               |                                      | 180 |
| CLUB CANCELLED                    | 39 | ASSESSMENT DATA                            |                                   | 84                                   |     |
| OTHER                             | 37 |                                            | HEAD OF HOUSEHOLD                 |                                      |     |
| TOTAL                             | 78 |                                            | NON-HEAD OF HOUSEHOL              | 96                                   |     |