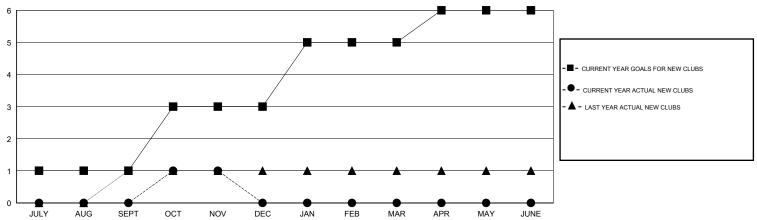

## **LOCATION ZIMBABWE**

GMT CA 6-Afi

|               |                  | Clubs             |                  |                  | Members               |                    |                                     |                    |                  |  |
|---------------|------------------|-------------------|------------------|------------------|-----------------------|--------------------|-------------------------------------|--------------------|------------------|--|
|               | RESUI            | LTS FOR 2014-2015 |                  |                  | RESULTS FOR 2014-2015 |                    |                                     |                    |                  |  |
| QUARTER       | NEW CLUB<br>GOAL | NEW CLUBS         | DROPPED<br>CLUBS | NET<br>GAIN/LOSS | QUARTER               | NEW MEMBER<br>GOAL | CHARTER AND<br>NEW MEMBERS<br>ADDED | DROPPED<br>MEMBERS | NET<br>GAIN/LOSS |  |
| JULY/AUG/SEPT | 1                | 0                 | 2                | -2               | JULY/AUG/SEPT         | 55                 | 50                                  | 64                 | -14              |  |
| OCT/NOV/DEC   | 2                | 1                 | 1                | 0                | OCT/NOV/DEC           | 88                 | 76                                  | 14                 | 62               |  |
| JAN/FEB/MAR   | 2                | 0                 | 0                | 0                | JAN/FEB/MAR           | 88                 | 0                                   | 0                  | 0                |  |
| APR/MAY/JUNE  | 1                | 0                 | 0                | 0                | APR/MAY/JUNE          | 70                 | 0                                   | 0                  | 0                |  |

## GOALS AND ACTUAL NEW CLUBS CUMULATIVE